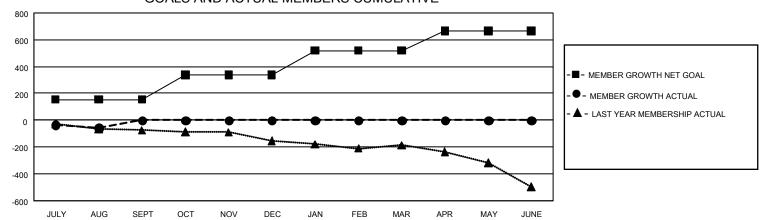

## GMT Constitutional Area 7, Group B

REPORT DOES NOT INCLUDE CLUBS IN UNDISTRICTED AREAS.

| Clubs         |               |             |               | Members               |                       |                         |                                                    |  |
|---------------|---------------|-------------|---------------|-----------------------|-----------------------|-------------------------|----------------------------------------------------|--|
|               | RESULTS FO    | R 2020-2021 |               | RESULTS FOR 2020-2021 |                       |                         |                                                    |  |
| QUARTER       | NEW CLUB GOAL | NEW CLUBS   | DROPPED CLUBS | QUARTER MEMB          | ER GROWTH NET<br>GOAL | MEMBER GROWTH<br>ACTUAL | DROPPED<br>MEMBERS ACTUAL<br>(including transfers) |  |
| JULY/AUG/SEPT | 0             | 0           | 4             | JULY/AUG/SEPT         | 154                   | 123                     | 155                                                |  |
| OCT/NOV/DEC   | 3             | 0           | 0             | OCT/NOV/DEC           | 185                   | 0                       | 0                                                  |  |
| JAN/FEB/MAR   | 12            | 0           | 0             | JAN/FEB/MAR           | 181                   | 0                       | 0                                                  |  |
| APR/MAY/JUNE  | 6             | 0           | 0             | APR/MAY/JUNE          | 146                   | 0                       | 0                                                  |  |

## GOALS AND ACTUAL MEMBERS CUMULATIVE

| DROPPED CLUBS: 4 |     | 64 CLUBS OF 337 ADDED 1 OR MORE | GENDER DISTRIBUTION             |                |     |
|------------------|-----|---------------------------------|---------------------------------|----------------|-----|
|                  |     | NEW MEMBERS                     | MALE                            | 6,132 (70.51%) |     |
|                  |     |                                 | FEMALE                          | 2,565 (29.49%) |     |
| DROPPED MEMBERS  |     |                                 |                                 | , ,            |     |
| DECEASED         | 23  | CLICK HERE FOR CUMULATIVE       | TOTAL FAMILY UNIT MEMBERS       |                | 746 |
| CLUB CANCELLED 0 |     | MEMBERSHIP DATA                 |                                 |                |     |
| OTHER            | 132 |                                 | FAMILY MEMBERS PAYING HALF DUES |                | 377 |
| TOTAL            | 155 |                                 |                                 |                |     |