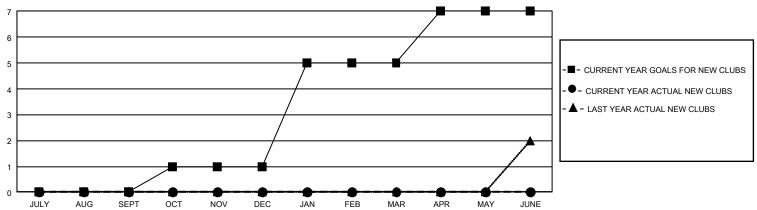

## GMT Constitutional Area 7, Group B

REPORT DOES NOT INCLUDE CLUBS IN UNDISTRICTED AREAS.

| Clubs         |               |             |               | Members               |                       |                         |                                                    |  |
|---------------|---------------|-------------|---------------|-----------------------|-----------------------|-------------------------|----------------------------------------------------|--|
|               | RESULTS FO    | R 2020-2021 |               | RESULTS FOR 2020-2021 |                       |                         |                                                    |  |
| QUARTER       | NEW CLUB GOAL | NEW CLUBS   | DROPPED CLUBS | QUARTER MEMB          | ER GROWTH NET<br>GOAL | MEMBER GROWTH<br>ACTUAL | DROPPED<br>MEMBERS ACTUAL<br>(including transfers) |  |
| JULY/AUG/SEPT | 0             | 0           | 4             | JULY/AUG/SEPT         | 154                   | 123                     | 155                                                |  |
| OCT/NOV/DEC   | 3             | 0           | 0             | OCT/NOV/DEC           | 185                   | 0                       | 0                                                  |  |
| JAN/FEB/MAR   | 12            | 0           | 0             | JAN/FEB/MAR           | 181                   | 0                       | 0                                                  |  |
| APR/MAY/JUNE  | 6             | 0           | 0             | APR/MAY/JUNE          | 146                   | 0                       | 0                                                  |  |

## GOALS AND ACTUAL NEW CLUBS CUMULATIVE